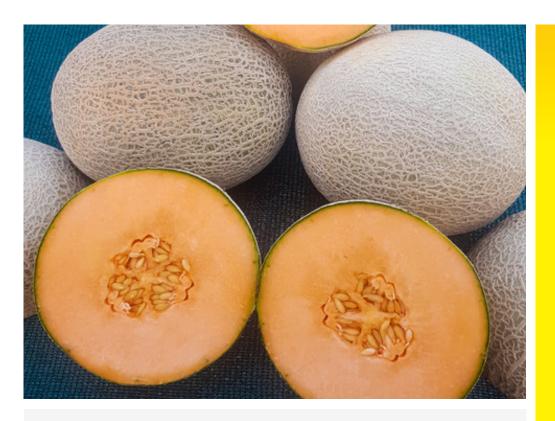

## Gouldian

## **Hybrid Melon**

- Large, Harper type melon for winter production in northern Australia
- Oval shaped fruit with a light even net
- Small firm tight cavity, with good internal colour
- Firm crisp flesh with high Brix
- Vigorous vine with good yield potential
- Good shelf life and field holding.